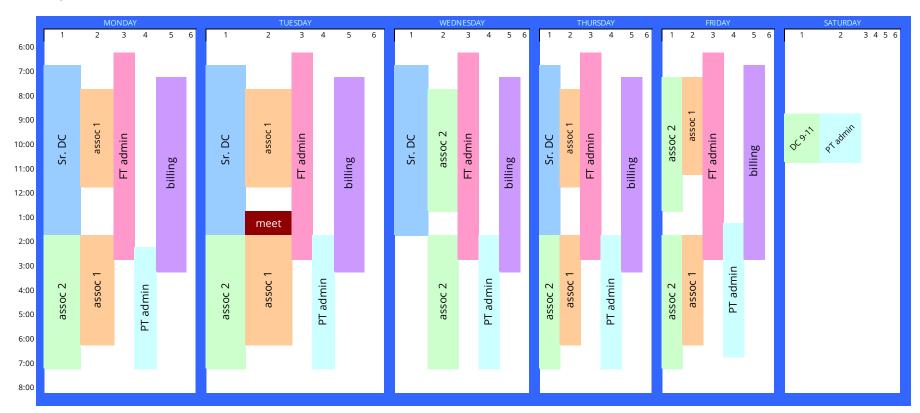

weekPR MO/PR

30

| DC Staff |       |       |     |      |        |   |          | :          |     |      |        |    |
|----------|-------|-------|-----|------|--------|---|----------|------------|-----|------|--------|----|
|          |       |       | hrs | days | hrs/wk |   |          |            | hrs | days | hrs/wk | ra |
| sr.      | . doc |       |     |      | -      |   | FT admin |            |     | -    | -      | •  |
| MT       | WFTh  | 7A-2P | 7   | 4    | 28     |   | M-F      | 6:30A-2:30 | 8   | 5    | 40     |    |
| to       | otal  |       |     |      | 28     |   | total    |            |     |      | 40     |    |
|          |       |       |     |      |        | - | -        |            |     |      |        |    |
| ass      | soc 1 |       |     |      |        |   | PT admin |            |     |      |        |    |
| N        | И-F   | 2P-7P | 5   | 5    | 25     |   | M-f      | 2P-7       | 5.5 | 5    | 27.5   |    |
| ١        | WF    | 8A-1P | 5   | 2    | 10     |   | sat      | 8:30-11    | 2.5 | 1    | 2.5    |    |

total

|--|

## assoc 2

| 0330C <u>-</u> |        |   |   |    |
|----------------|--------|---|---|----|
| MTTHF          | 8A-12P | 4 | 4 | 16 |
| MTTHF          | 2p-6p  | 4 | 4 | 16 |
| total          |        |   |   | 32 |
|                |        |   |   |    |

| billing |
|---------|
|---------|

| MTWThF | 7:30-3 | 7.5 | 5     | 37.5 |   |  |
|--------|--------|-----|-------|------|---|--|
| total  |        |     |       | 37.5 |   |  |
|        |        |     |       |      | • |  |
| ۸dmi   |        |     | 107 E |      |   |  |

| DC total |  | 95 |
|----------|--|----|